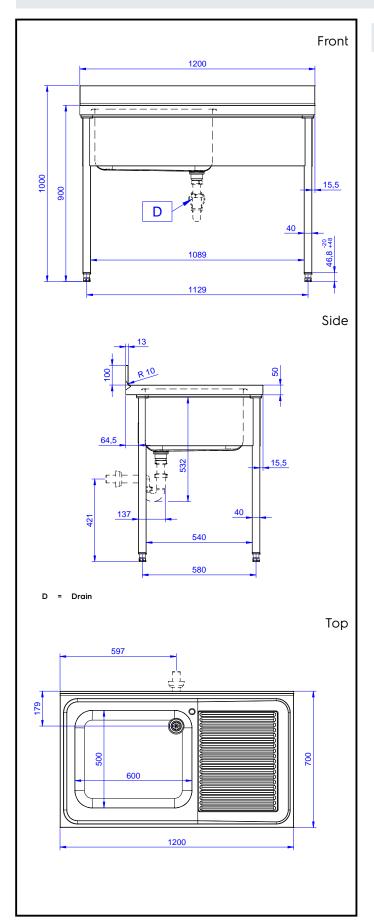

#### Item No.

Made from 304 AISI stainless steel. The 50mm high worktop in 304 AISI stainless steel, 1mm in thickness, is sound-deadened and has an overflow rim and welded corners. Integral rear upstand, h=100mm, with 8mm radius. All-round apron. Square section legs 40x40mm on 1" height-adjustable feet (+/-20mm)

Bowl mm600x500x300h with overflow pipe and 2"drain hole; right hand drainer.

#### Construction

- 50 mm worktop in 304 AISI stainless steel, 10/10 in thickness with overflow rim along the top.
- Square section legs and 40 mm height-adjustable feet in 304 AISI stainless steel.
- Sink tops easily slotted onto the legs and taps are easily installed from the rear.
- Delivered in knock-down package.
- Wide range of taps are available to suit every need.
- Drainage area suitable for drying operations
- 100 mm upstand with 10 mm radioused corner and 13 mm deep, designed to be used against a wall.

# **Key Information:**

External dimensions, Width:

132804 (LG1216DXPN)

External dimensions, Depth:

External dimensions, Height:

Upstand Dimensions, Height:

Upstand Dimensions, Depth:

Upstand Dimensions, Radius:

R=10

Bowls number

Bowl dimensions 600x500xH320

Worktop thickness: 50 mm Net weight: 42 kg